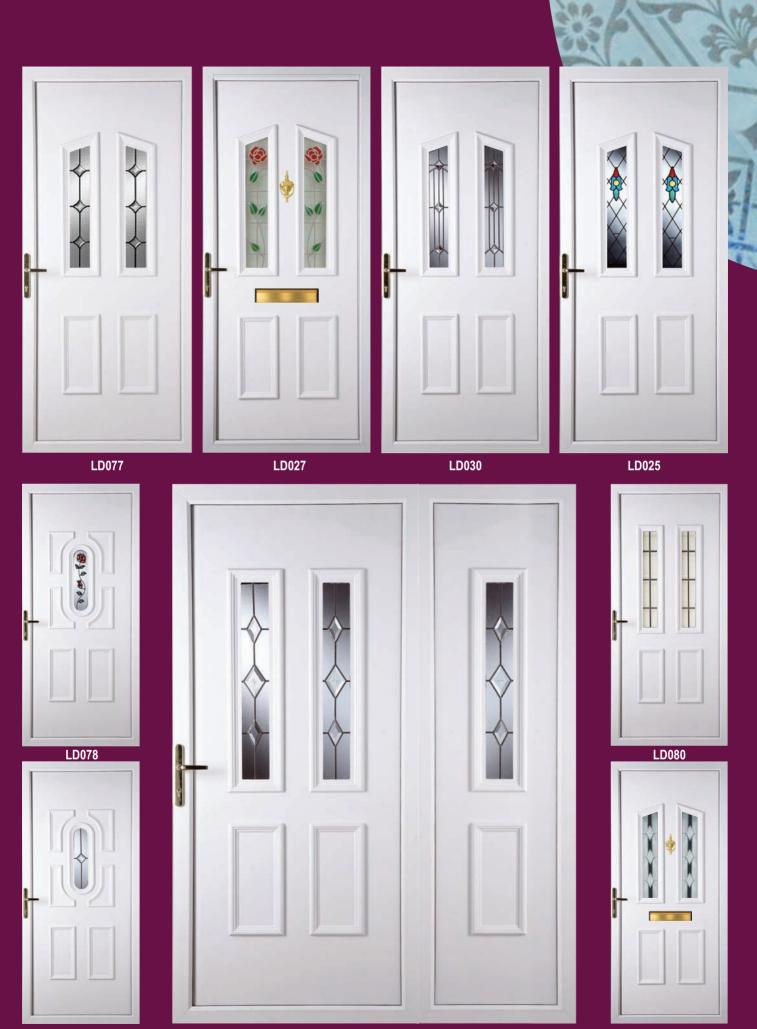

Welcome to Exclusively Designed

World of Lea Collection

LD02

LD074

LD051

LD06

LD075

LD011

LD012

LD013

LD076

LD028 COMBO STAR CUT BEVEL

LD024

5

16

LD033

LD034

ÿ

LD036

LD037 COMBO

LD048 COMBO

LD060 Combo

LD072

LD086