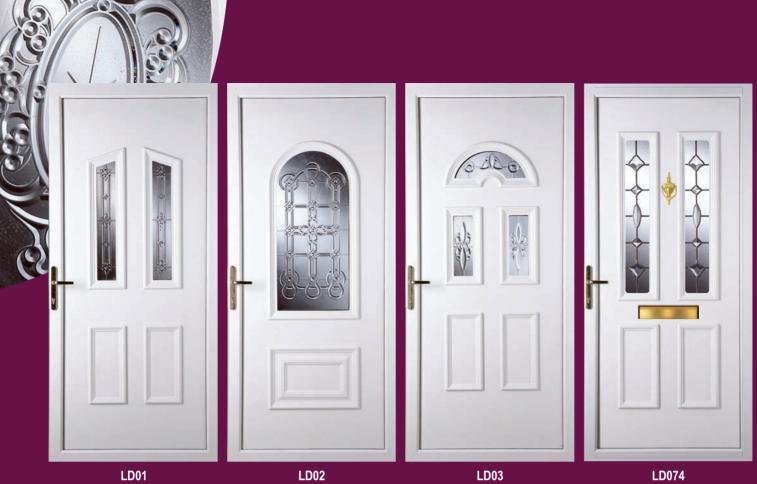

Welcome to Exclusively Designed

World of Lea Collection

LD02

LD074

LD051

LD06

LD075

LD011

LD012

LD013

LD076

LD028 COMBO STAR CUT BEVEL

LD024

5

16

LD033