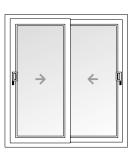

The flexibility of the dual and triple track system allows for a large number of sliding door combinations. Choose from either 2, 3, 4 or 6 pane options opening from either left, right or even from the centre for complete flexibility.

Single moving pane

Three moving panes

Two moving panes

Two moving panes opening from the centre

Four moving panes opening from the centre