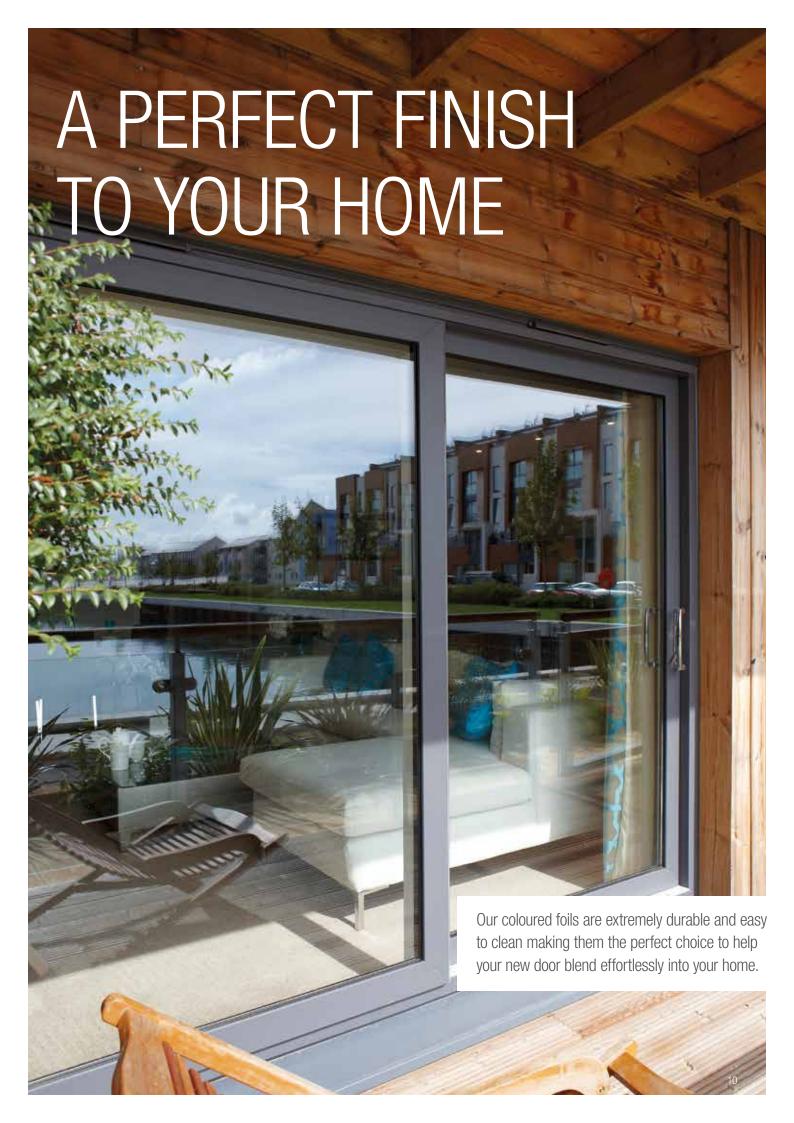

## BRINGING THE OUTSIDE, INSIDE

The in-line opening action of the new REHAU AGILA Sliding Door allows you to arrange your room without having to worry about leaving space for the doors to open. The triple track design enables you to maximise the opening out onto your garden or patio. Equally, they could be used as easy access out into an existing conservatory. Whatever the requirement, the unique design offers maximum flexibility for your needs. With PVCu Sliding Doors providing energy efficiency, noise reduction and low maintenance, it is the perfect choice for any application.