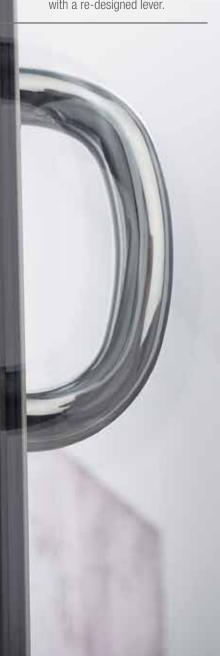

- 12 point locking mechanism for enhanced security available to achieve PAS24 and Secured by Design accreditation
- 2 Standard 6 point locking mechanism
- 3 Easy to operate longer lever D handle
- 4 3 star sold secure diamond approved lock cylinder as standard
- 5 Reinforced 'anti snap' cylinder with hardened high security pins for ultimate anti pick and drill resistance.