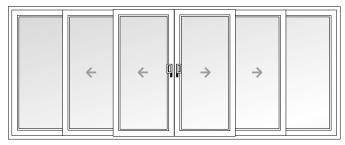

The flexibility of the dual and triple track system allows for a large number of sliding door combinations. Choose from either 2, 3, 4 or 6 pane options opening from either left, right or even from the centre for complete flexibility.

Single moving pane

Three moving panes

Two moving panes

Two moving panes opening from the centre

Four moving panes opening from the centre