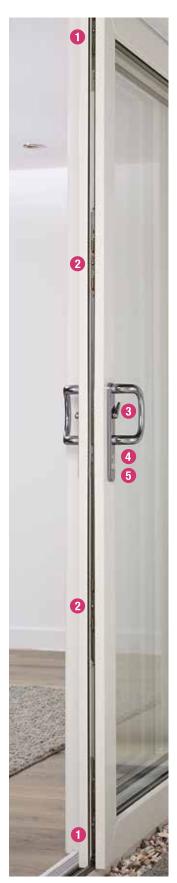

- 12 point locking mechanism for enhanced security available to achieve PAS24 and Secured by Design accreditation
- 2 Standard 6 point locking mechanism
- 3 Easy to operate longer lever D handle
- 4 3 star sold secure diamond approved lock cylinder as standard
- 5 Reinforced 'anti snap' cylinder with hardened high security pins for ultimate anti pick and drill resistance.