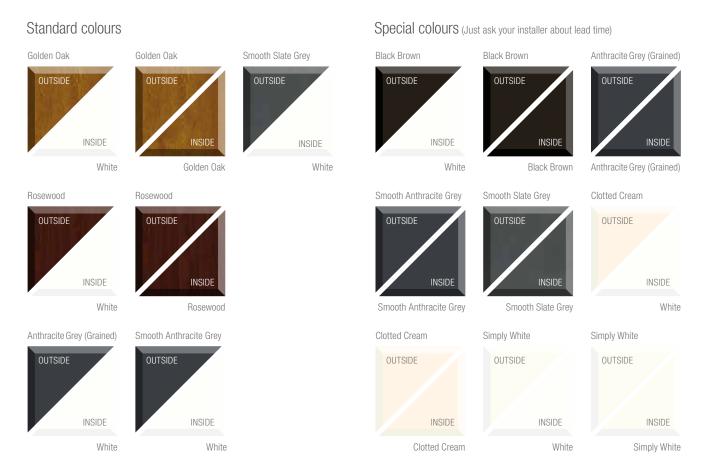

Our new sliding door features a large array of colour options as standard, offering you the opportunity to choose a colour scheme to match your home — inside and out. To complement the standard colour range we also have a wide choice of special colours for you to choose from if you want something a little different.

Please note that, due to limitations, the colours reproduced above may not be an exact representation

COMPOSITE

MULTI-FOLD