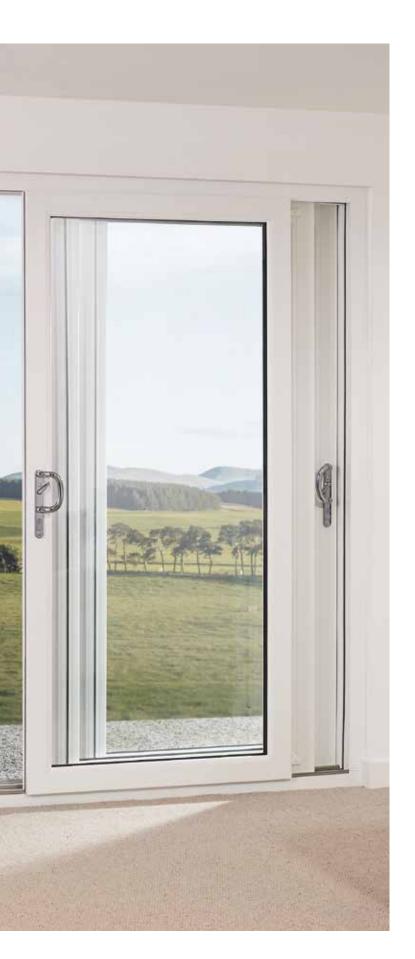

Helps you save money on your energy bill by reducing heat loss from your property.

The standard locking option is the 3 star sold secure diamond approved lock cylinder technology with an 'anti snap' feature that offers the ultimate protection from drilling and attempted picking.

- 12 point locking mechanism for enhanced security available to achieve PAS24 and Secured by Design accreditation
- 2 Standard 6 point locking mechanism
- 3 Easy to operate longer lever D handle
- 4 3 star sold secure diamond approved lock cylinder as standard
- 5 Reinforced 'anti snap' cylinder with hardened high security pins for ultimate anti pick and drill resistance.