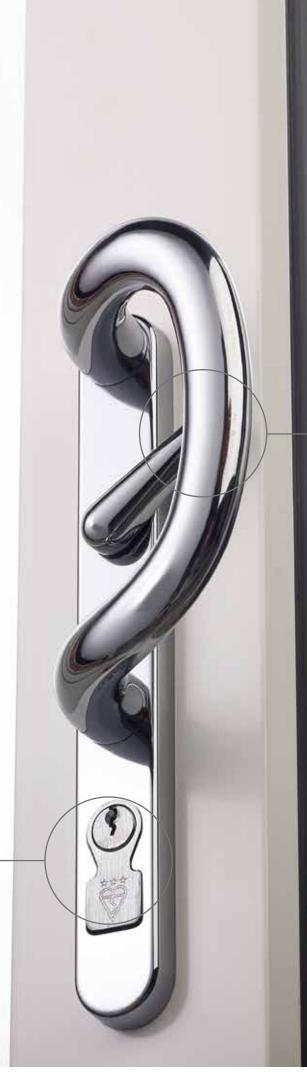

Helps you save money on your energy bill by reducing heat loss from your property.

The standard locking option is the 3 star sold secure diamond approved lock cylinder technology with an 'anti snap' feature that offers the ultimate protection from drilling and attempted picking.

- 12 point locking mechanism for enhanced security available to achieve PAS24 and Secured by Design accreditation
- 2 Standard 6 point locking mechanism
- 3 Easy to operate longer lever D handle
- 4 3 star sold secure diamond approved lock cylinder as standard
- 5 Reinforced 'anti snap' cylinder with hardened high security pins for ultimate anti pick and drill resistance.