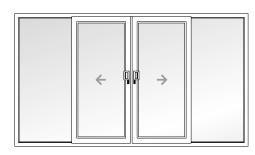

The flexibility of the dual and triple track system allows for a large number of sliding door combinations. Choose from either 2, 3, 4 or 6 pane options opening from either left, right or even from the centre for complete flexibility.

Single moving pane

Three moving panes

Two moving panes

Two moving panes opening from the centre

Four moving panes opening from the centre