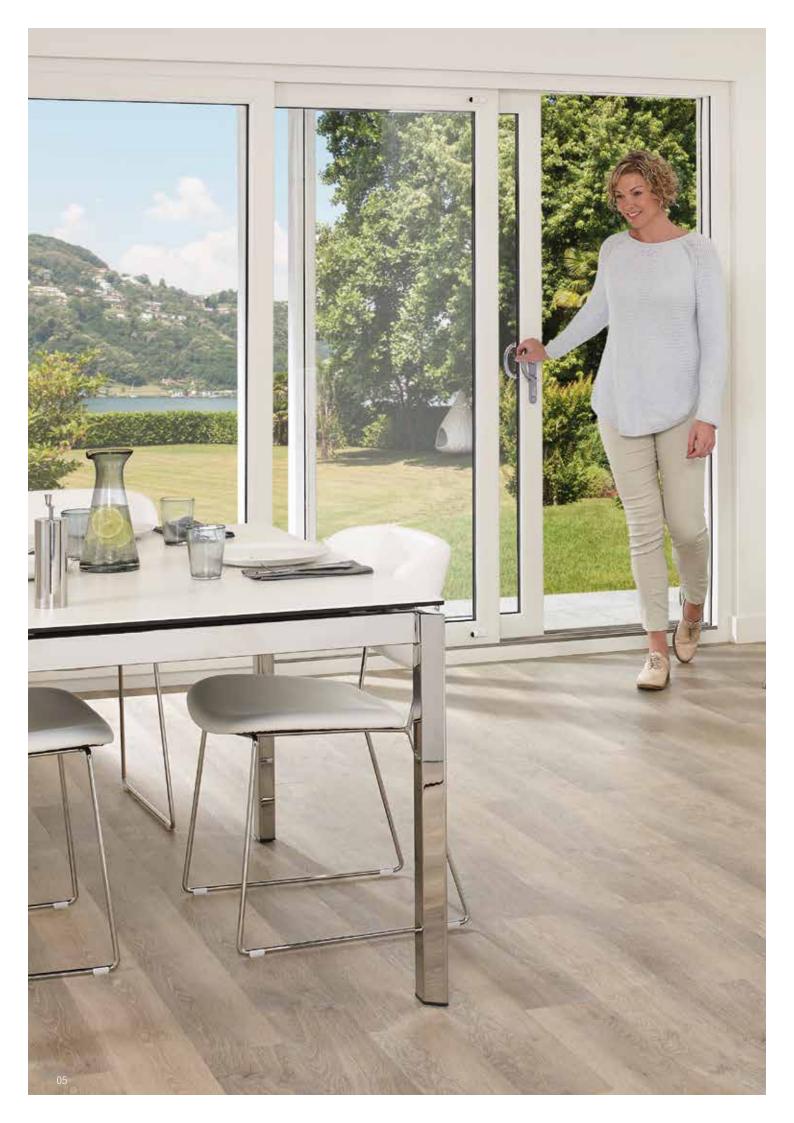

## BRINGING THE OUTSIDE, INSIDE

The in-line opening action of the new REHAU AGILA Sliding Door allows you to arrange your room without having to worry about leaving space for the doors to open. The triple track design enables you to maximise the opening out onto your garden or patio. Equally, they could be used as easy access out into an existing conservatory. Whatever the requirement, the unique design offers maximum flexibility for your needs. With PVCu Sliding Doors providing energy efficiency, noise reduction and low maintenance, it is the perfect choice for any application.

The flexibility of the dual and triple track system allows for a large number of sliding door combinations. Choose from either 2, 3, 4 or 6 pane options opening from either left, right or even from the centre for complete flexibility.