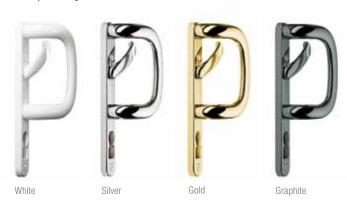

The new 'D' handle on the REHAU AGILA Sliding Door also comes in a choice of colours should you wish to further customise your new door. So, plenty of options to make your purchase unique to your own home.