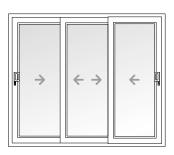

A large choice of panel configurations from 2 sashes up to 6, with the triple track creating a 'cinematic' door with large opening sizes and minimum profile for an ultimate visual experience.

The 3 star sold secure diamond approved security locking mechanisms as standard means there really is no better choice of door. All combined with the low maintenance benefits offered with all PVCu door systems. REHAU AGILA really is the perfect choice.

The flexibility of the dual and triple track system allows for a large number of sliding door combinations. Choose from either 2, 3, 4 or 6 pane options opening from either left, right or even from the centre for complete flexibility.

Single moving pane

Three moving panes

Two moving panes

Two moving panes opening from the centre

Four moving panes opening from the centre