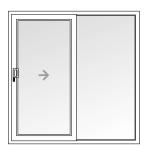

The flexibility of the dual and triple track system allows for a large number of sliding door combinations. Choose from either 2, 3, 4 or 6 pane options opening from either left, right or even from the centre for complete flexibility.

Single moving pane

Three moving panes

Two moving panes

Two moving panes opening from the centre

Four moving panes opening from the centre