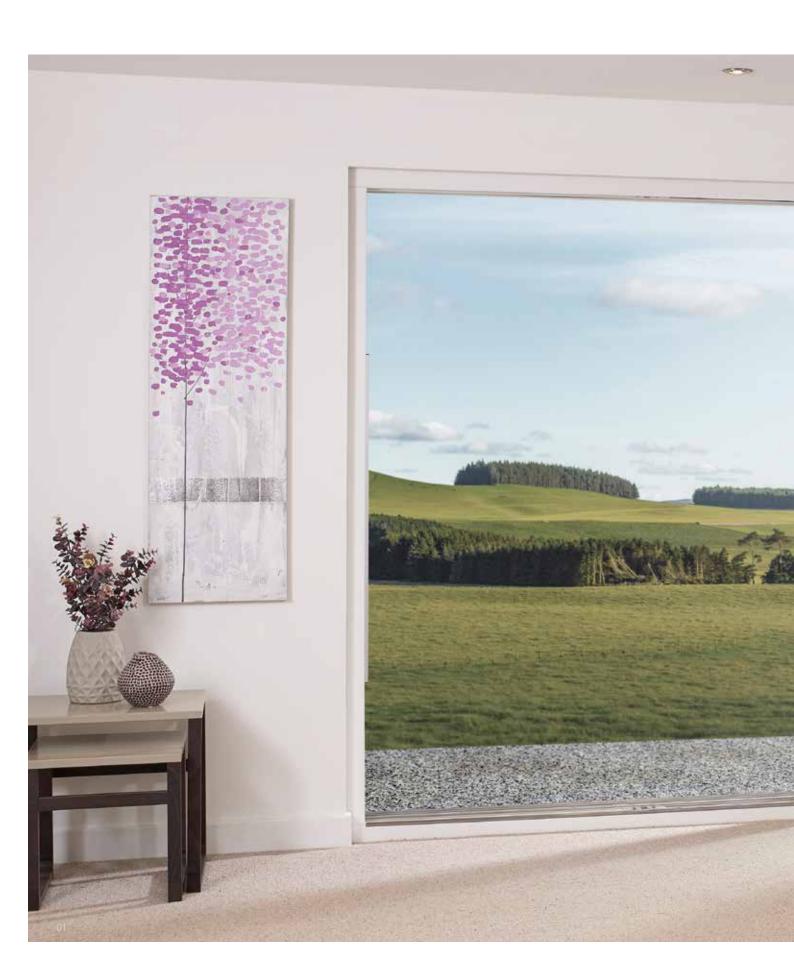

## BRINGING THE OUTSIDE, INSIDE

The in-line opening action of the new REHAU AGILA Sliding Door allows you to arrange your room without having to worry about leaving space for the doors to open. The triple track design enables you to maximise the opening out onto your garden or patio. Equally, they could be used as easy access out into an existing conservatory. Whatever the requirement, the unique design offers maximum flexibility for your needs. With PVCu Sliding Doors providing energy efficiency, noise reduction and low maintenance, it is the perfect choice for any application.

The flexibility of the dual and triple track system allows for a large number of sliding door combinations. Choose from either 2, 3, 4 or 6 pane options opening from either left, right or even from the centre for complete flexibility.